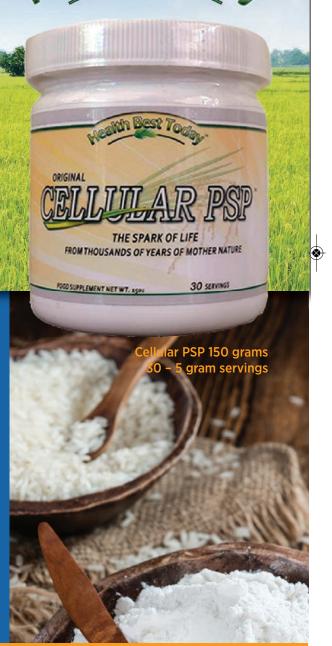

CELLULAR PSP comes from the Siam Valley of Thailand. This is a region of the world known for having some of the most fertile and unadulterated soils ever found.

CELLULAR PSP is made with native strains of specifically rice grains that are harvested at the prime growth stage of life and at their highest nutrient content. These rice grains are so unique and pure they are patented (Thailand Patent #20399) and are exclusive to CELLULAR PSP. It is made by using a proprietary and innovative process of technology, which includes advanced bioactivation, and mechanical hydrolysis. This proprietary process extracts vital nutrients from the select rice grains and reduces the particle size for enhanced absorption to obtain the most bio-available essential nutrients necessary for supporting the cellular energy production process.