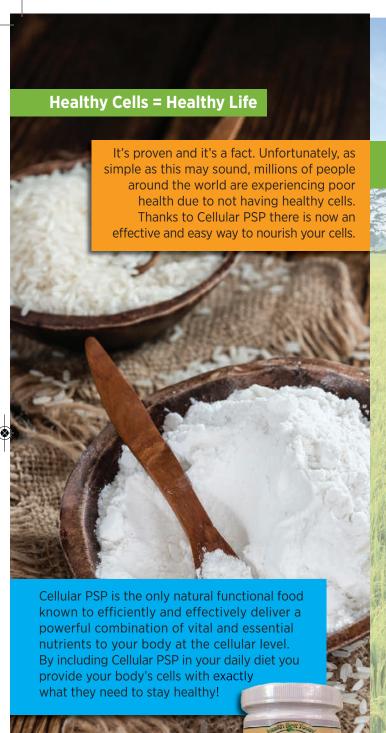

## Whether you're busy raising children, living or working in a high-stress environment, retired or simply looking for increased energy, Cellular PSP is the answer!

CELLULAR PSP is a unique functional food that provides the body's cells with vital and essential nutrients necessary for supporting optimal health. CELLULAR PSP is regarded by many scientists and doctors as one of the most powerful polysaccharide & polypeptide functional foods available on the planet today.

CELLULAR PSP comes from the Siam Valley of Thailand. This is a region of the world known for having some of the most fertile and unadulterated soils ever found.

CELLULAR PSP is made with native strains of specifically rice grains that are harvested at the prime growth stage of life and at their highest nutrient content. These rice grains are so unique and pure they are patented (Thailand Patent #20399) and are exclusive to CELLULAR PSP. It is made by using a proprietary and innovative process of technology, which includes advanced bioactivation, and mechanical hydrolysis. This proprietary process extracts vital nutrients from the select rice grains and reduces the particle size for enhanced absorption to obtain the most bio-available essential nutrients necessary for supporting the cellular energy production process.